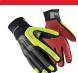

## **HANDS**

CoreShield (24-0513B, 22-7518B)

North Nitri-Knit (NK803)

Rig Dog (42-612BY, 42622BY)

North Flex (NF11)

THE IS