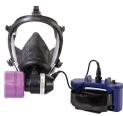

#### RESPIRATORY

PR500 Series Maskmounted Powered Air Purifying Respirator (PAPR)

P100 Filters (7580P100)

Organic Vapor Filter (7581P100L)

(770030S, 77000M, 7700L)

7600 Full Facepiece (760008A)

PA700 PAPR (PA701HE)