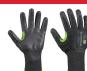

## **HANDS**

CoreShield (24-0513B, 22-7518B)

North Nitri-Knit (NK803)

Rig Dog (42-612BY, 42622BY)

North Flex (NF11)

THE IS