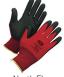

## **HANDS**

CoreShield (24-0513B, 22-7518B)

North Nitri-Knit (NK803)

Rig Dog (42-612BY, 42622BY)

North Flex (NF11)

THE IS