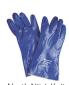

## **HANDS**

CoreShield (24-0513B, 22-7518B)

North Nitri-Knit (NK803)

Rig Dog (42-612BY, 42622BY)

North Flex (NF11)

THE IS