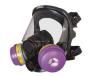

#### RESPIRATORY

PR500 Series Maskmounted Powered Air Purifying Respirator (PAPR)

P100 Filters (7580P100)

Organic Vapor Filter (7581P100L)

(770030S, 77000M, 7700L)

7600 Full Facepiece (760008A)

PA700 PAPR (PA701HE)