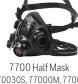

#### RESPIRATORY

PR500 Series Maskmounted Powered Air Purifying Respirator (PAPR)

P100 Filters (7580P100)

Organic Vapor Filter (7581P100L)

(770030S, 77000M, 7700L)

7600 Full Facepiece (760008A)

PA700 PAPR (PA701HE)